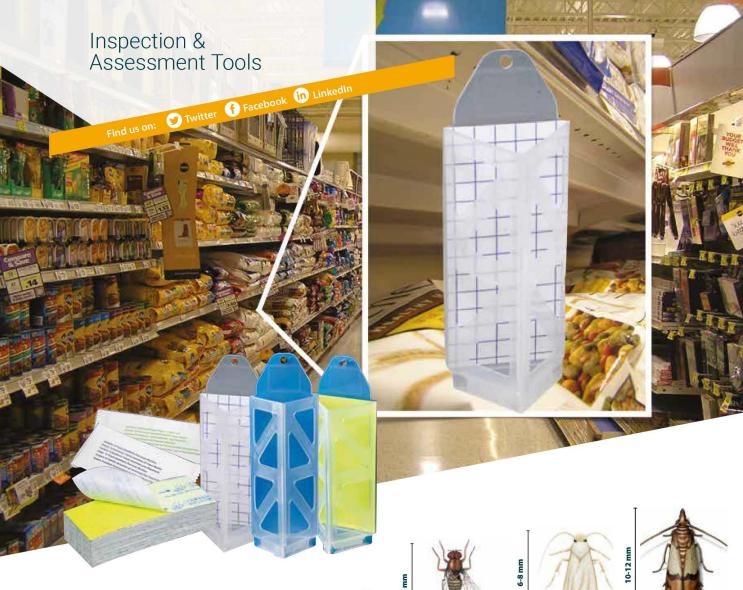

## AF DEMI DIAMOND® **& PHEROMONE**

Cost effective walk-by monitoring systems for Fruit fly, Indian Meal Moth or Webbing Clothes Moth.

- · Cost effective: reusable station, no electricity consumed.
- · Inspection at a glance: placed on wall mounted surface or underneath bar tops.
- 3 combo packs are ready to use (Fruit fly, IMM pheromones and Webbing CM pheromones)
- · Plodia and Esphestia pheromone glue boards: slow release technology lasts between service intervals.
- · 30 ml bait lure reservoir: at the bottom of station to add target pest
- · Add pheromone glue boards to any PestWest ILT glue board to increase attraction for target pest.
- · Glue board colorations: provide contrasting, easy insect ID (moth glue boards feature a square grid pattern to assist trends analysis)
- · Ideal for food processing plants and warehouses, hospitals, clinics, supermarkets, pet stores, restaurants, delis, convenience stores, schools, residential homes, and many more.